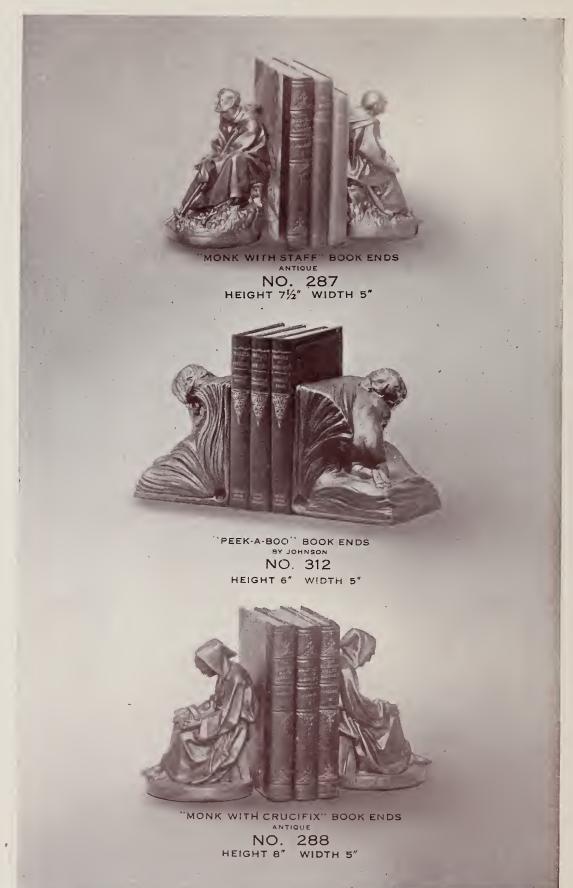

#### BRONZE

"MONK WITH BOOK" BOOK ENDS

NO. 285 HEIGHT 7" WIDTH 4"

"ITALIAN RENAISSANCE" BOOK ENDS

MODERN

NO. 289

HEIGHT 7<sup>1</sup>/<sub>4</sub>" WIDTH 7"

"MONK WITH ROSARY" BOOK ENDS

ANTIQUE

NO. 286

HEIGHT 7" WIDTH 4"

Price \$6.00 Pair

Price \$7.00 Pair

Price in Polychrome \$10.00 Pair

Price \$6.00 Pair